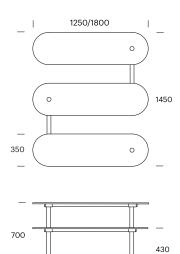

#### Dimensions

1250mm: 1250L x 1450D x 700H; Seat height 430 (mm). Seating: 4 seats 1800mm: 1800L x 1450D x 700H; Seat height 430 (mm). Seating: 6 seats