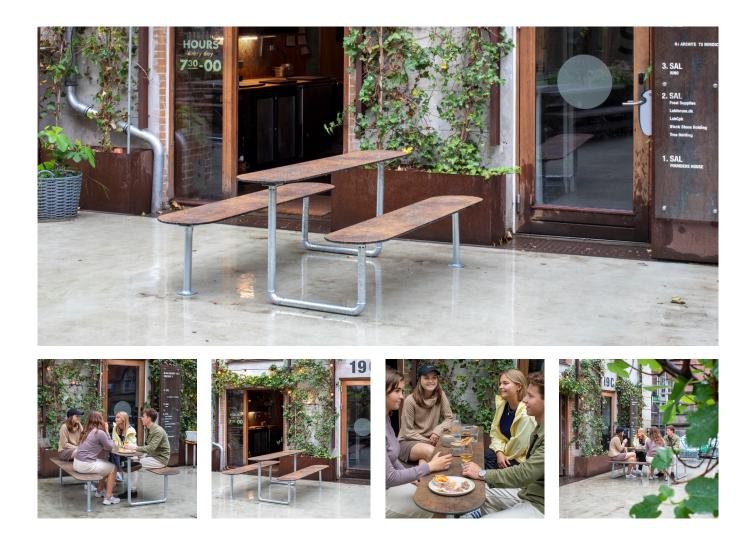

## PLATEAU PICNIC STREET # 207

Need to seat six people, while optimizing the space? Plateau Picnic Street is designed for modern living – new ways of working, new ways of coming together! It is easy to fit in and easy to access with its slim design and organic, rounded ends. Plateau Picnic Street is slim and crafted with a cool one-flow frame consisting of a continuous steel tube that completes the design in an exciting, yet simple shape.