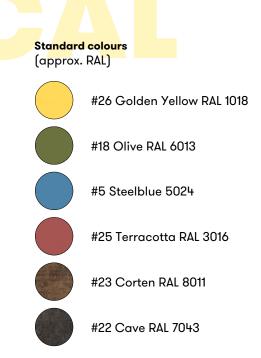

#### **Material**

Seat / tabletop, 2 lengths 1250 / 1800mm: Robust, multi-layer and colored 12mm compact laminate in 6 colors. Very UV and weatherresistant and solid mechanical quality and durability. Frame/legs: hot-dip galvanized steel. Disc with logo: Bead blasted stainless steel. Can be delivered with a customer-specified name/logo or other.

#### Variants

Compact laminate + frame/legs can be supplied as a variant in other colours.